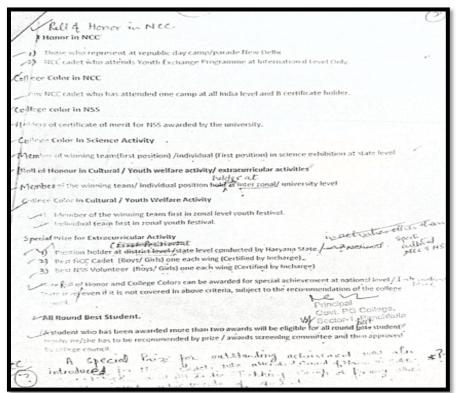

| Participation       | (Rote of Your for Judo Paysi)incipal                                                                           |
|                                                                                                             |                     | Govt. PG College.                                                                                              |
|                                                                                                             |                     | Sector-1, Faircin-10                                                                                           |

## <u>University/Inter-Collegiate/Department Level Programmes</u>





## **Merit Day**





## **Career Guidance**