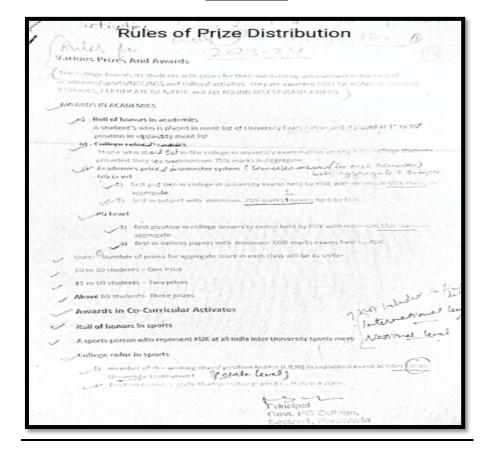

| Participation       | (Rote of Your for Judo Paysi)incipal                                                                           |
|                                                                                                             |                     | Govt. PG College.                                                                                              |
|                                                                                                             |                     | Sector-1, Faircin-10                                                                                           |

## <u>University/Inter-Collegiate/Department Level Programmes</u>





## **Merit Day**





## **Career Guidance**