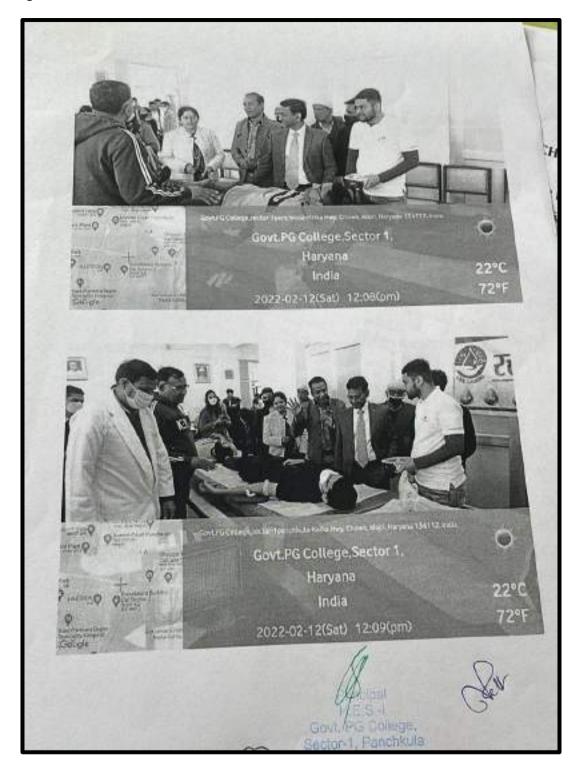

#### CELEBRATION OF POLICE FLAG DAY (27-10-2021)

Youth Red Cross unit celebrated 'Police Flag Day' on 27 October 2021 in the college. Departy Police Commissioner Panchkula was the Chief Guest of the occasion. Dr. Archana Mishra, Chairperson of YRC Committee of the college, welcomed the Chief Guest and introduced him to the audience. Chief Guest Shri Mohit Handa gave a detailed lecture on the role of the police to maintain law and peace in the town. Dr. Vineeta Gupta highlighted about the role of Police in present time. Dr. Rakesh Pathak, YRC Coursellor, motivated the YRC and NSS volunteers to follow the traffic rules and help the police in order to check the crimes in the city. Speech competition was also organised during the event in which many volunteers took part. They expressed their views on the role of police and common people in order to curb the crime from the society. Winners were given Cash Prizes and certificates.