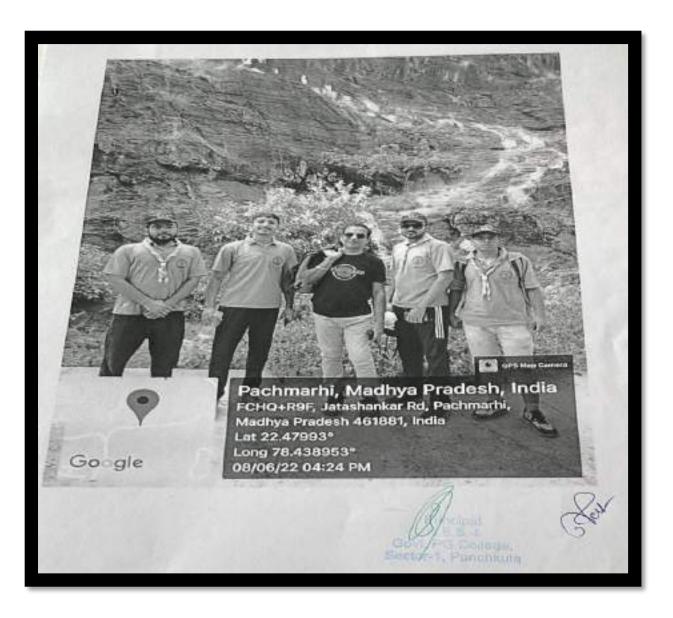

|
| BA II    | 1211071002204                                          |
| BSc II   | 120107015058                                           |
| BAI      | 1211071196007                                          |
| BAI      | 1211071196003                                          |
| BCom II  | 120107003230                                           |
| Bsc II   | 120107015052                                           |
| BCom II  | 120107003225                                           |
| BCom III | 3012620024                                             |
|          | BSc II BSc II BSc II BSc II BA I BSc II BCom II BSc II |

PROGRAM OFFICER
NSS UNIT

Gold PG College, Sector 1, Panchkala

### **National Adventure Camp in Panchmarhi**



**Geotag Picture** 



#### Attendance

## NATIONAL ADVENTURE CAMP PACHMARIII (MP) ORGANIZED BY NSS UNIT 07 TO 13 JUNE 2022

|     | 27.70 Ta 10NE 2022 |                   |              |  |
|-----|--------------------|-------------------|--------------|--|
| 10. | NAME               | CLASS             | ROLL NUMBER  |  |
| 1.  | PANKAI             | BSc II            | 120107015058 |  |
| 8.  | AGRIM CHAHAL       | MAI               | 221107152239 |  |
| 3   | AASHISH            | BSc II            | 120107015058 |  |
| 4.  | TARANJIT SINGH     | The second second | 120107013088 |  |
|     |                    |                   | 120107003613 |  |
|     | DIVYANSH RATHI     | B Com II          |              |  |

Gove Panchalla

Program officer