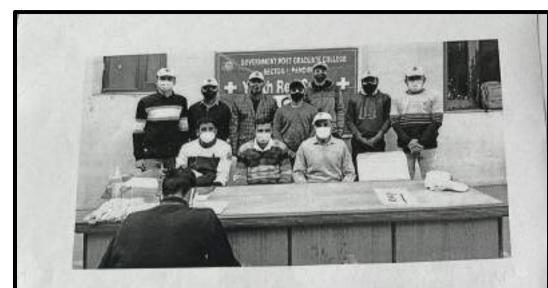

#### CELEBRATION OF POLICE FLAG DAY (27-10-2021)

Youth Red Cross unit celebrated 'Police Flag Day' on 27 October 2021 in the college. Departy Police Commissioner Panchkula was the Chief Guest of the occasion. Dr. Archana Mishra, Chairperson of YRC Committee of the college, welcomed the Chief Guest and introduced him to the audience. Chief Guest Shri Mohit Handa gave a detailed lecture on the role of the police to maintain law and peace in the town. Dr. Vineeta Gupta highlighted about the role of Police in present time. Dr. Rakesh Pathak, YRC Coursellor, motivated the YRC and NSS volunteers to follow the traffic rules and help the police in order to check the crimes in the city. Speech competition was also organised during the event in which many volunteers took part. They expressed their views on the role of police and common people in order to curb the crime from the society. Winners were given Cash Prizes and certificates.