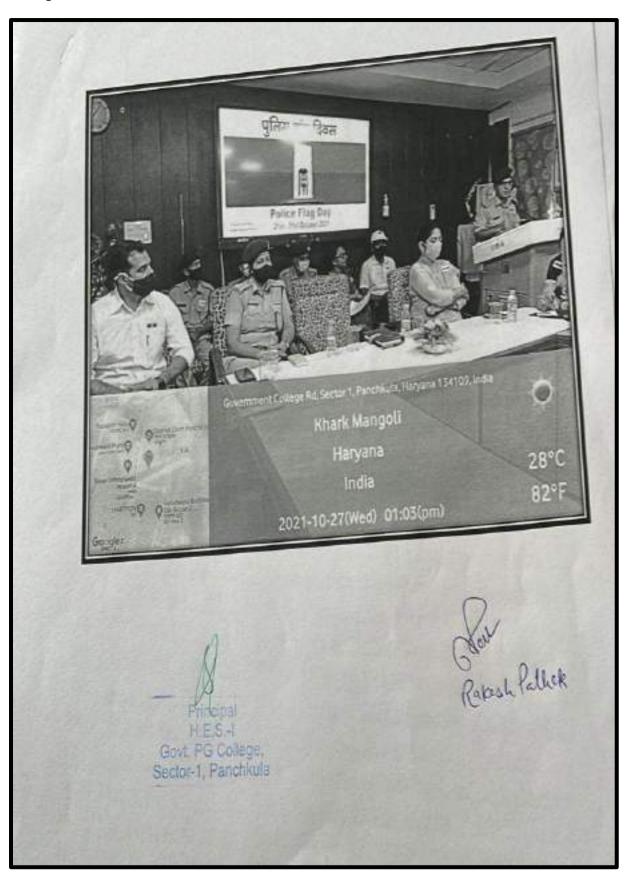

#### CELEBRATION OF POLICE FLAG DAY (27-10-2021)

Youth Red Cross unit celebrated 'Police Flag Day' on 27 October 2021 in the college. Departy Police Commissioner Panchkula was the Chief Guest of the occasion. Dr. Archana Mishra, Chairperson of YRC Committee of the college, welcomed the Chief Guest and introduced him to the audience. Chief Guest Shri Mohit Handa gave a detailed lecture on the role of the police to maintain law and peace in the town. Dr. Vineeta Gupta highlighted about the role of Police in present time. Dr. Rakesh Pathak, YRC Coursellor, motivated the YRC and NSS volunteers to follow the traffic rules and help the police in order to check the crimes in the city. Speech competition was also organised during the event in which many volunteers took part. They expressed their views on the role of police and common people in order to curb the crime from the society. Winners were given Cash Prizes and certificates.