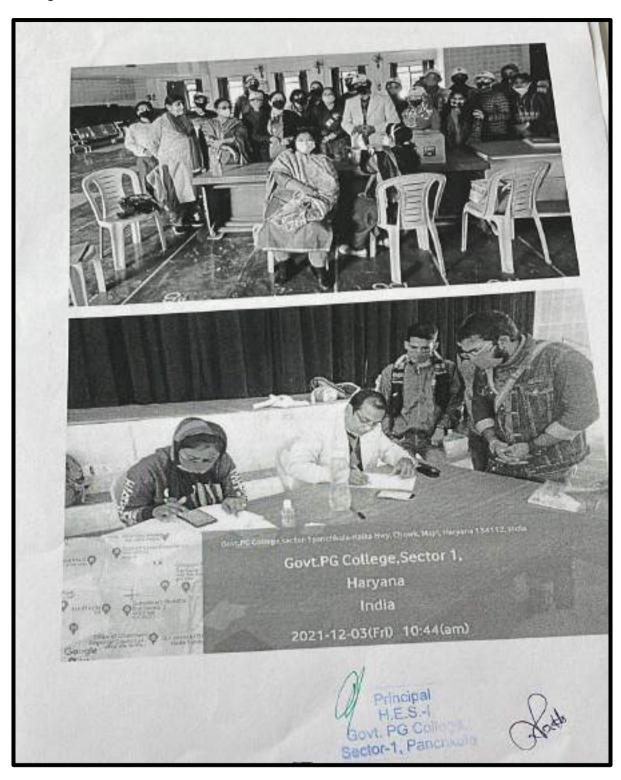

#### CELEBRATION OF POLICE FLAG DAY (27-10-2021)

Youth Red Cross unit celebrated 'Police Flag Day' on 27 October 2021 in the college. Departy Police Commissioner Panchkula was the Chief Guest of the occasion. Dr. Archana Mishra, Chairperson of YRC Committee of the college, welcomed the Chief Guest and introduced him to the audience. Chief Guest Shri Mohit Handa gave a detailed lecture on the role of the police to maintain law and peace in the town. Dr. Vineeta Gupta highlighted about the role of Police in present time. Dr. Rakesh Pathak, YRC Coursellor, motivated the YRC and NSS volunteers to follow the traffic rules and help the police in order to check the crimes in the city. Speech competition was also organised during the event in which many volunteers took part. They expressed their views on the role of police and common people in order to curb the crime from the society. Winners were given Cash Prizes and certificates.